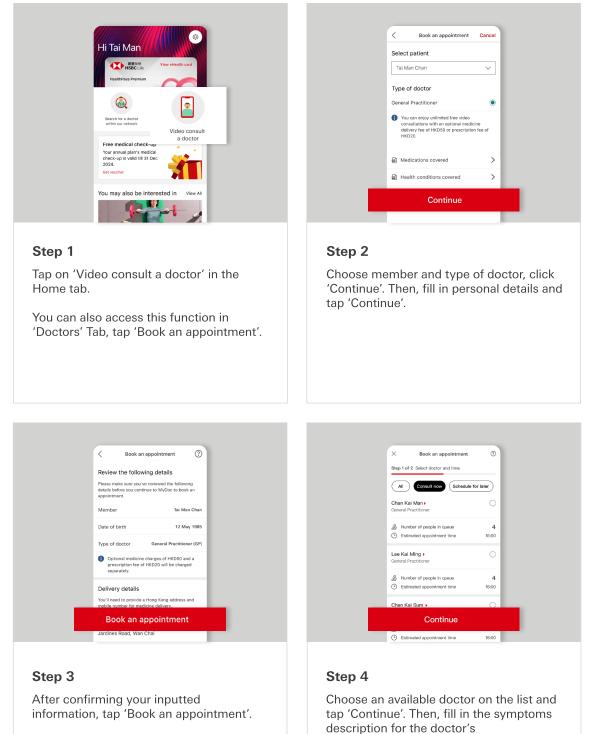

#### Step 3

After confirming your information, tap 'Book an appointment'.

#### Step 4

Choose an available doctor on the list and tap 'Continue'. Then, fill in the symptoms description for the doctor's reference.

Seamlessly search for medical service providers, book video consultations and medical check-ups, access your eHealth card, and enjoy the offers in our eMarketplace with ease.