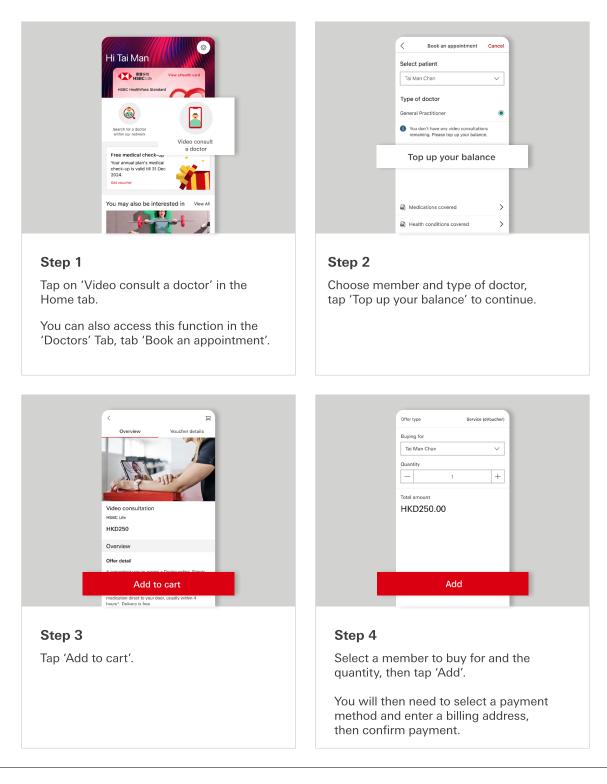

#### 3.3.1 How to book – Standard Plan (Top-up)

You will be directed to payment details for top-up if there is no credit available for a specific member.

Seamlessly search for medical service providers, book video consultations and medical check-ups, access your eHealth card, and enjoy the offers in our eMarketplace with ease.

### 3.3.1 How to book – Standard Plan (Top-up)

You will be directed to payment details for top-up if there is no credit available for a specific member.

| ×                                                            | Great!                                                           |       |
|--------------------------------------------------------------|------------------------------------------------------------------|-------|
|                                                              | essfully placed the order, the<br>en sent to your contact email. |       |
| Order details                                                |                                                                  |       |
| Order number                                                 | 50001003                                                         |       |
| Item name                                                    | Video consultation                                               |       |
| Buying for                                                   | Tai Man Chan                                                     |       |
| Quantity                                                     | 1<br>HK\$ 250.00                                                 |       |
| Continue with vi                                             | deo consultation bo                                              | oking |
| Step 5                                                       |                                                                  |       |
| Top-up completed.<br>video consultation<br>with the booking. |                                                                  |       |