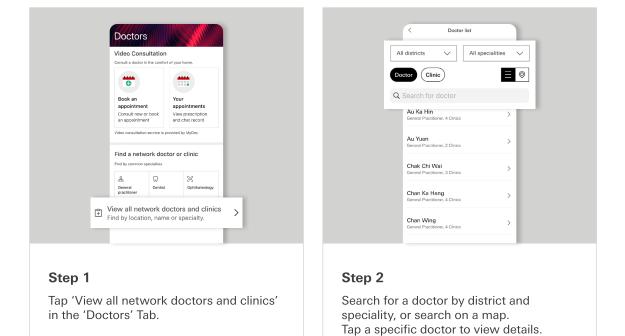

# 3.1 Search for medical service providers

Seamlessly search for medical service providers, book video consultations and medical check-ups, access your eHealth card, and enjoy the offers in our eMarketplace with ease.