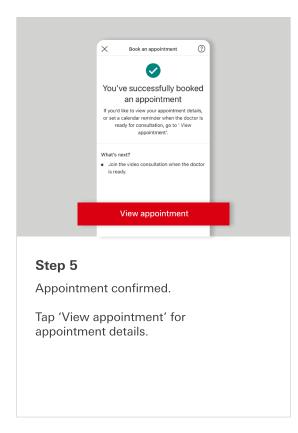

#### Step 3

After confirming your information, tap 'Book an appointment'.

#### Step 4

Choose an available doctor on the list and tap 'Continue'. Then, fill in the symptoms description for the doctor's reference.

Seamlessly search for medical service providers, book video consultations and medical check-ups, access your eHealth card, and enjoy the offers in our eMarketplace with ease.