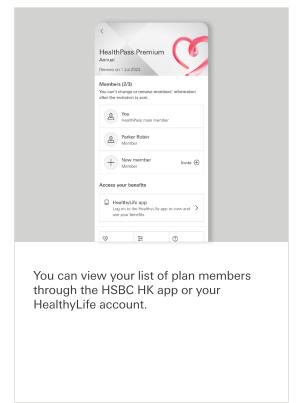

## 2.2 Manage Plan Member

\*You cannot edit or remove members once submitted through the above channels. If member information needs to be changed, you may do so when subscribing to your next plan.

**HSBC HK App** 

You can review all your membership details through the HSBC HK app.