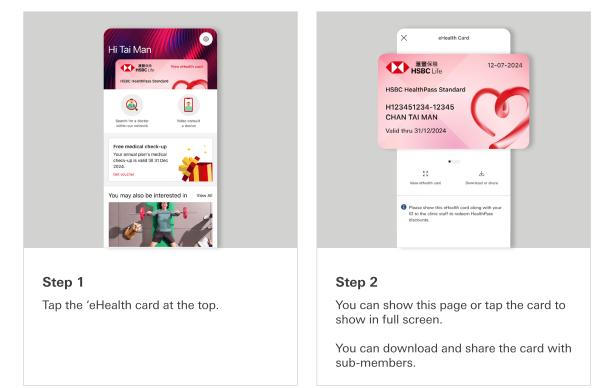

## 3.2 Present your eHealth card

Seamlessly search for medical service providers, book video consultations and medical check-ups, access your eHealth card, and enjoy the offers in our eMarketplace with ease.