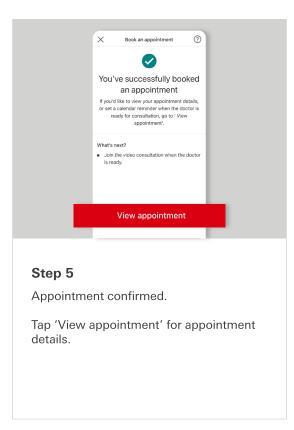

#### Step 3

After confirming your information, tap 'Book an appointment'.

#### Step 4

Choose an available doctor on the list and tap 'Continue'. Then, fill in the symptoms description for the doctor's reference.

Seamlessly search for medical service providers, book video consultations and medical check-ups, access your eHealth card, and enjoy the offers in our eMarketplace with ease.