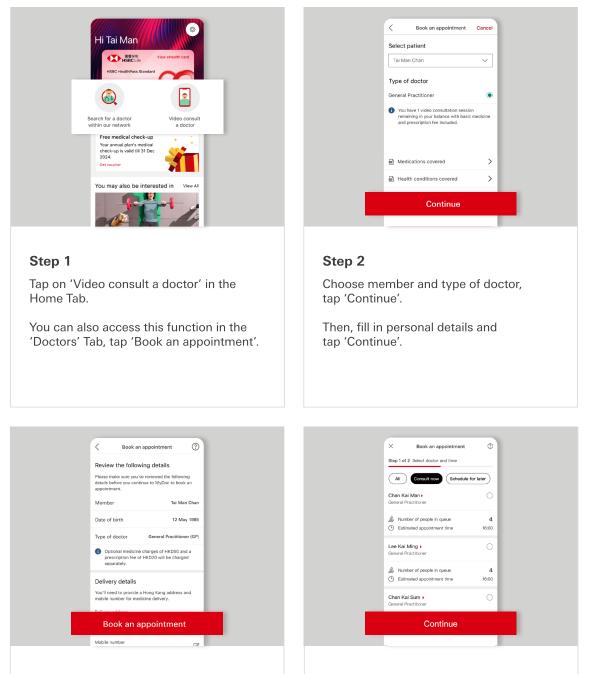

## 3.3 Use Video Consultations

#### 3.3.1 How to book – Standard Plan (1 free session per member)

#### Step 3

After confirming your information, tap 'Book an appointment'.

#### Step 4

Choose an available doctor on the list and tap 'Continue'. Then, fill in the symptoms description for the doctor's reference.

Seamlessly search for medical service providers, book video consultations and medical check-ups, access your eHealth card, and enjoy the offers in our eMarketplace with ease.