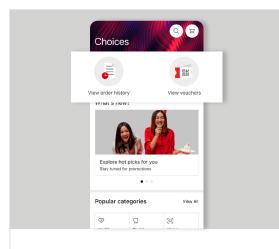

#### Step 5

To view order history and vouchers, tap 'View order history' and 'View voucher' respectively on the 'Choices' page.