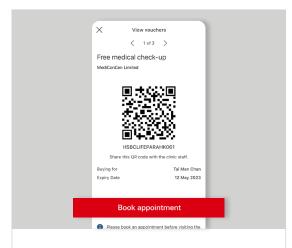

#### Step 5

Tap 'Book appointment' to start booking. You will be redirected to an external site for direct booking.

Seamlessly search for medical service providers, book video consultations and medical check-ups, access your eHealth card, and enjoy the offers in our eMarketplace with ease.