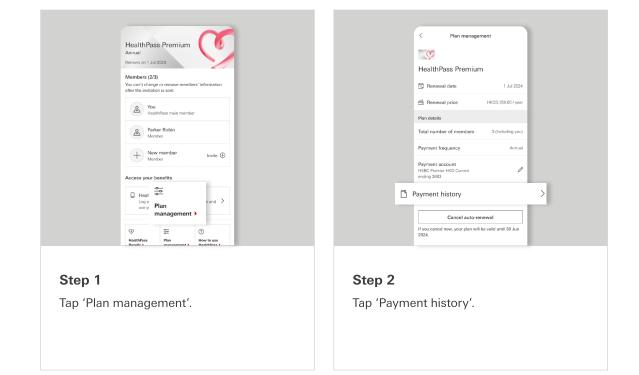

## 2.3 Manage Payments

## 2.3.2 View payment history

Seamlessly search for medical service providers, book video consultations and medical check-ups, access your eHealth card, and enjoy the offers in our eMarketplace with ease.