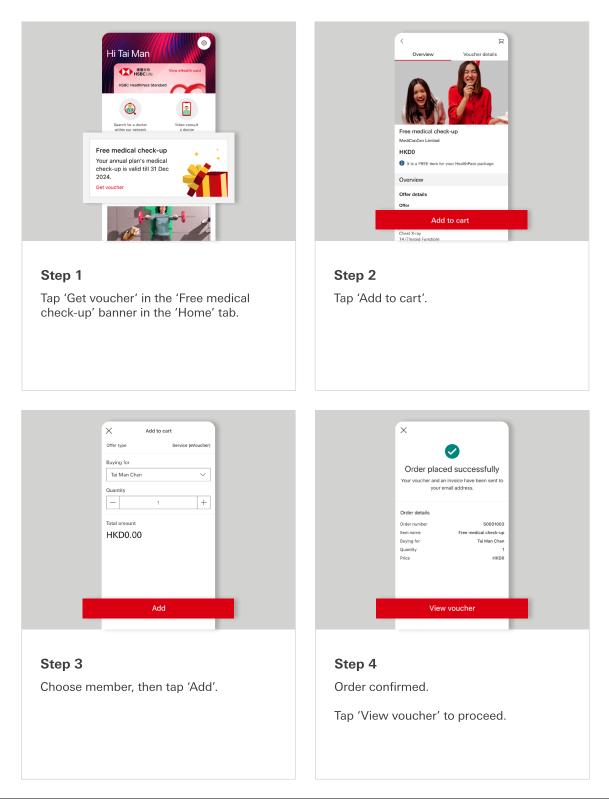

## 3.4 How to book a medical check-up

The Premium annual plan includes one free check-up per member. Members with other plans can purchase medical check-ups.

Seamlessly search for medical service providers, book video consultations and medical check-ups, access your eHealth card, and enjoy the offers in our eMarketplace with ease.

## 3.4 How to book a medical check-up

The Premium Plan includes one free check-up per member. Members with other plans can purchase medical check-ups.

#### Step 5

Tap 'Book appointment' to start booking. You will be redirected to an external site for direct booking.

Seamlessly search for medical service providers, book video consultations and medical check-ups, access your eHealth card, and enjoy the offers in our eMarketplace with ease.