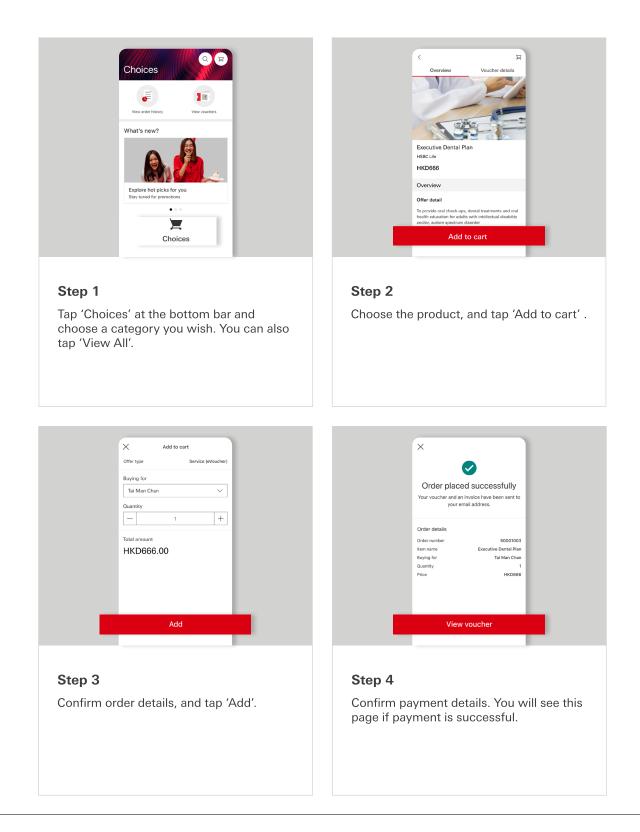

## 3.5 How to make a purchase in our Choices eMarketplace

Enjoy up to 50% off dental care, vision care, vaccinations, clinical lab services and more.

Seamlessly search for medical service providers, book video consultations and medical check-ups, access your eHealth card, and enjoy the offers in our eMarketplace with ease.

# 3.5 How to make a purchase in our Choices eMarketplace

Enjoy up to 50% off dental care, vision care, vaccinations, clinical lab services and more.

#### Step 5

To view order history and vouchers, tap 'View order history' and 'View voucher' respectively on the 'Choices' page.