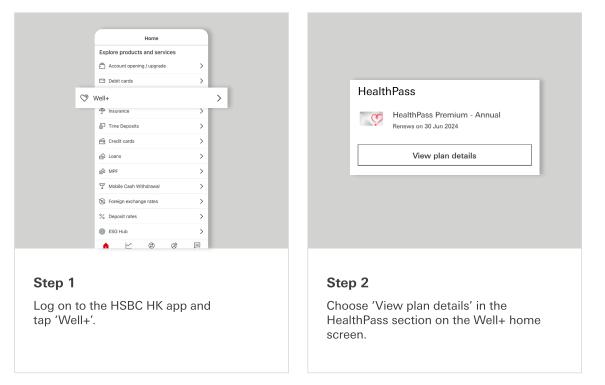

# **Section 2 - General Plan Management**

You can review all your membership details through the HSBC HK app.

## 2.1 Review Plan Details

\*You cannot edit or remove members once submitted. If member information needs to be changed, you may do so when purchasing a new plan at the expiry of your current membership term (provided that you have not selected to auto-renew your existing plan).

You can review all your membership details through the HSBC HK app.