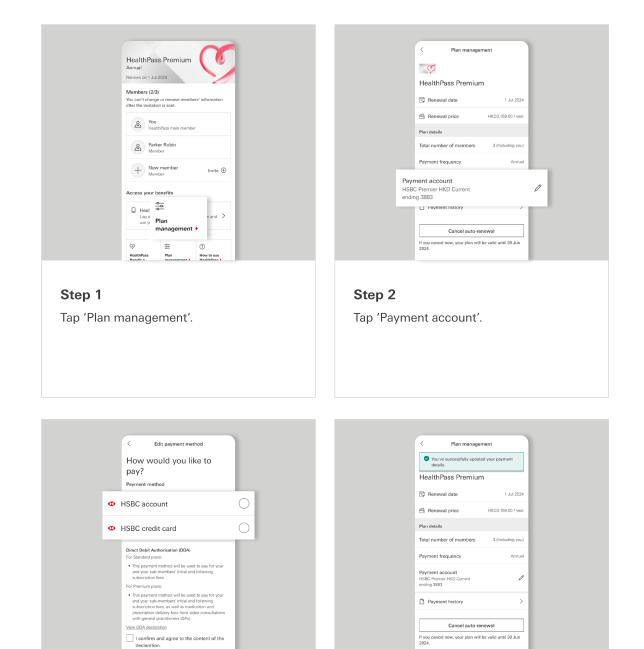

## 2.3 Manage Payments

#### 2.3.1 Change payment method

#### Step 3

Choose an 'HSBC account' or 'HSBC credit card' as your payment method.

#### Step 4

If payment method is successfully updated, you will be redirected to the 'Plan management' page.

You can also cancel auto-renewal if you wish to discontinue your subscription at the end of the current membership term

(or if you wish to vary your sub-members/sub-memberships by purchasing a new HealthPass). Once a plan is cancelled, it cannot be reactivated.

You can review all your membership details through the HSBC HK app.