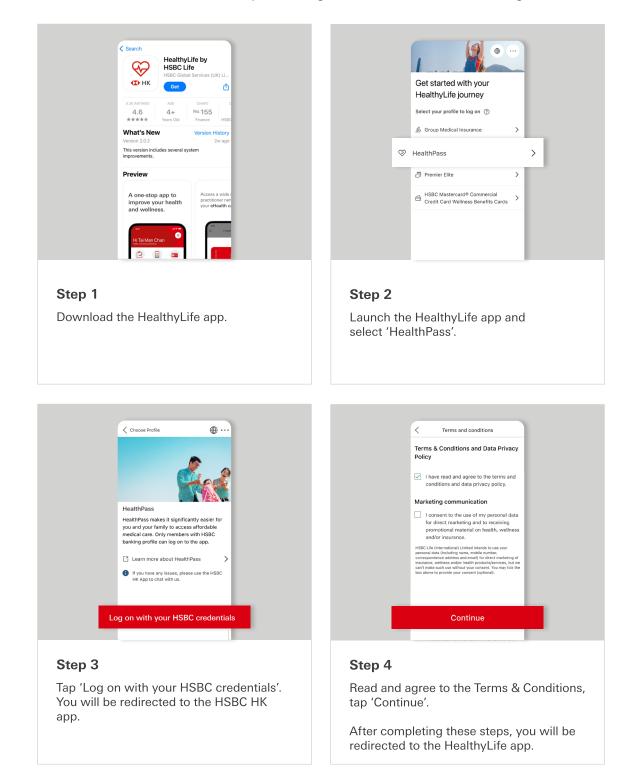

# **Section 1 - First-time users**

Get ready for your HealthPass journey

## 1.1 Enter member information

After completing your HealthPass payment, it's time to invite sub-members to join your plan if needed. Make sure you enter the correct details for each invited member as the information cannot be changed once submitted.

## 1.2 Download and access the HealthyLife app

To enjoy all the benefits of HealthPass, you as the main member must first download the HealthyLife app. This app allows you to conveniently manage your HealthPass plan, access HealthPass benefits, and explore a range of health and wellness offerings.

\*Please make sure you are an HSBC HK app user. If you don't have HSBC HK app access, please download the HSBC HK app first. For details: https://www.hsbc.com.hk/ways-to-bank/mobile-apps/banking/